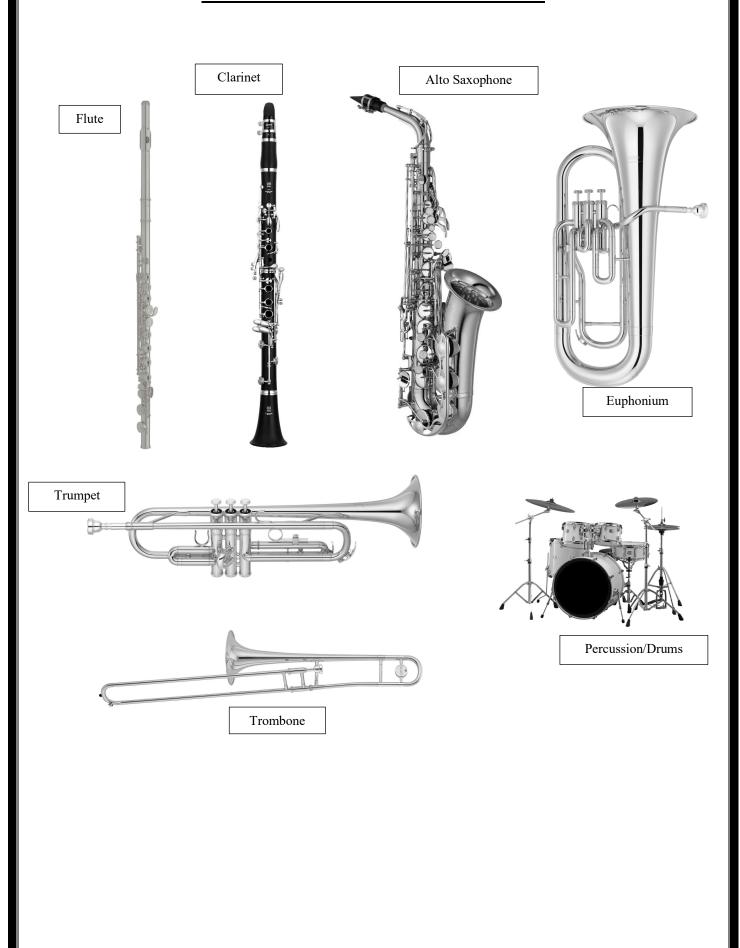

current COVID-19 restrictions, we are unable to do our regular band try outs at schools.

Year 2 students have attended a **Band Information Session during school time** where they have heard information about the band instruments and watched some instrument demonstrations.

Students have been given the opportunity to identify their favourite instrument(s) which they may have marked over this page.

Further information and instrument demonstration videos are available to view on our enrolment website.

For full details about costs and to **ENROL** in the Band Program, please fill in an Enrolment Form at:

www.myschoolband.com.au/enrol

**ENROLMENTS ARE OPEN NOW** 

Key Music Australia

Managing Director: Matt Dalziel
office@keymusicaustralia.com.au

## The Instruments of the School Band